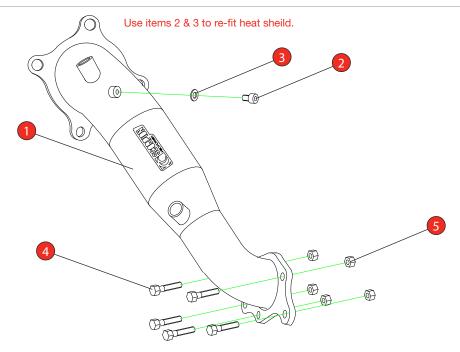

Estimated Fitting Time: 3 Hours 30 Minutes

| NO.    | PART NO.   | DESCRIPTION                             | QTY |  |  |  |
|--------|------------|-----------------------------------------|-----|--|--|--|
| 1      | 250HA      | Downpipe With High Flow Sports Catalyst | 1   |  |  |  |
| Fit Ki | Fit Kit    |                                         |     |  |  |  |
| 2      | Z017.10070 | M8 x 12mm Cap Head Bolt                 | 1   |  |  |  |
| 3      | Z017.10831 | M8 x 17mm Washer                        | 1   |  |  |  |
| 4      | Z017.10094 | M10 x 30mm Hex Head Bolt                | 5   |  |  |  |
| 5      | Z017.10831 | M10 Nut                                 | 5   |  |  |  |